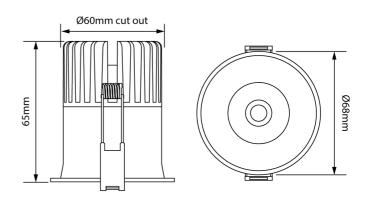

## **Product Dimensions**

| Materials | Aluminium |
|-----------|-----------|
| Output    | 495lm     |
| IP Rating | IP32      |

| Source  | 8W LED |
|---------|--------|
| CRI     | 90     |
| Dimming | PHASE  |
|         |        |