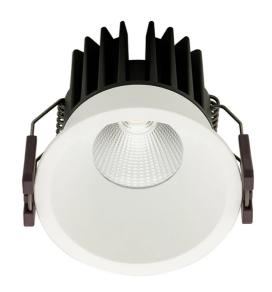

## Sola Series 68mm Downlight

by

Sola Series is a collection of highly functional downlights at an excellent price point. Sola 68mm is equipped with a 8W COB LED chip with 38 degree beam spread, IP32, dimmable. Aluminum construction with white finish. Ideal for commercial applications with bulk quantities available.

| Supplier | Studio Italia        |
|----------|----------------------|
| Country  | China                |
| SKU      | SI SOLA/8W/68/38D/WH |
| Finish   | White                |