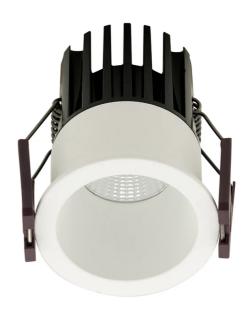

## Sola Series Mini Downlight

by

Sola Series is a collection of highly functional downlights at an excellent price point. Sola Mini is equipped with a 7W COB LED chip with 24 degree beam spread. Aluminum construction with white finish. Ideal for commercial applications with bulk quantities available.

| Supplier | Studio Italia      |
|----------|--------------------|
| Country  | China              |
| SKU      | SI SOLA/7W/MINI/WH |
| Finish   | White              |