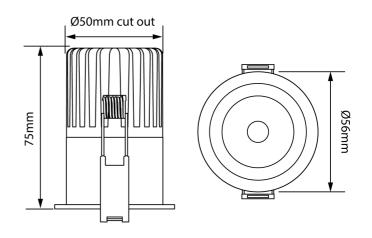

## **Product Dimensions**

| Materials | Aluminium |
|-----------|-----------|
| Output    | 420lm     |
| IP Rating | IP32      |

| Colour Temp | 3000K          |
|-------------|----------------|
| Emission    | 24 degree beam |