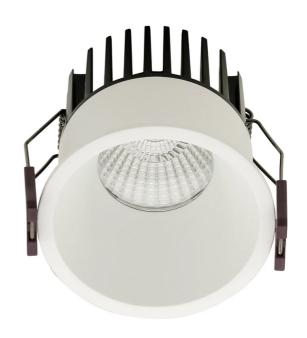

## Sola Series IP65 Downlight

by

Sola Series is a collection of highly functional downlights at an excellent price point. Aluminum construction with white finish and IP65 rating. Equipped with a 12W COB LED chip with 58 degree beam spread. Dimmable. Ideal for commercial applications with bulk quantities available.

| Supplier | Studio Italia       |
|----------|---------------------|
| Country  | China               |
| SKU      | SI SOLA/12W/IP65/WH |
| Finish   | White               |