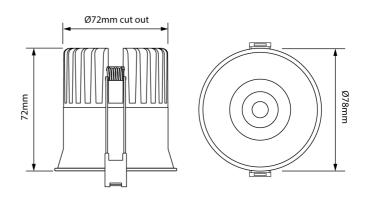

## **Product Dimensions**

| Materials | Aluminium |
|-----------|-----------|
| Output    | 757lm     |
| IP Rating | IP65      |

| Source  | 12W LED |
|---------|---------|
| CRI     | 90      |
| Dimming | PHASE   |
|         |         |