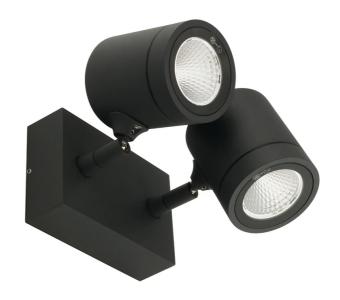

## Myra Outdoor Double Wall Spot

by

Myra is a surface mounted wall spot light for outdoor applications. Aluminium construction with two spot adjustable spot heads affixed to base. Each spot equipped with built in 8W LED source (960lm, 3000k, CRI 80) with 35 degree reflectors. Dimmable. Myra has an ingress protection of IP55 and an impact protection of IK06 with anti-corrosive coating. Available in anthracite finish. French designed.

| Supplier | Studio Italia      |
|----------|--------------------|
| Country  | China              |
| SKU      | SI A/MYRA/2/8W/ANT |
| Finish   | Anthracite         |