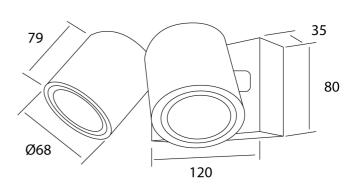

## **Product Dimensions**

| Materials | Aluminium   | ; |
|-----------|-------------|---|
| Output    | 960lm       |   |
| IP Rating | IP55 / IK06 |   |

| Source  | 2 x 8W LED |
|---------|------------|
| CRI     | 80         |
| Dimming | PHASE      |
|         |            |

| Colour Temp | 3000K          |
|-------------|----------------|
| Emission    | 35 degree beam |