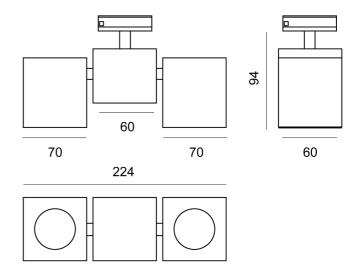

## **Product Dimensions**

MaterialsAluminiumSource2 x GU10 35W (Max)DimmingDependent on globe