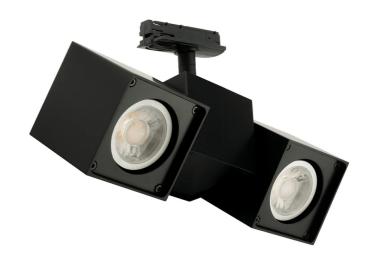

## Squad Double Track Spot

by

Squad Double is an adjustable track spot. Symmetrical design for universal applications. Made from extruded aluminium and equipped with 2 x GU10 35W (Max) LED or halogen globes for direct illumination. Compatible with single circuit track.