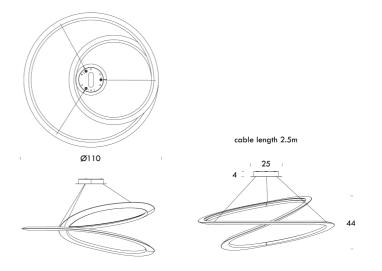

## Product Dimensions

| Weight      | 9kg                |
|-------------|--------------------|
| Colour Temp | 3000K              |
| Emission    | diffused downlight |

| Materials | Aluminium |
|-----------|-----------|
| Output    | 4500lm    |
| IP Rating | IP20      |
|           |           |