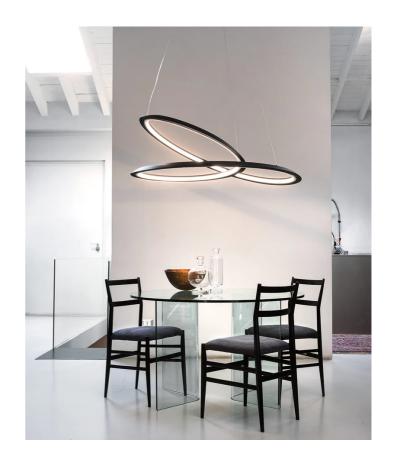

## Kepler Pendant

by Arihiro Miyake

Designed by Arihiro Miyake for NEMO, the Kepler LED pendant light is defined by harmonious lines and smooth geometric curves. The endless line is created by a 3-dimensional deformation process inspired by the Moebius strip, producing a widespread ambient light. Available in matt black, white, or painted gold finish as uplight or downlight in 2700K or 3000K.