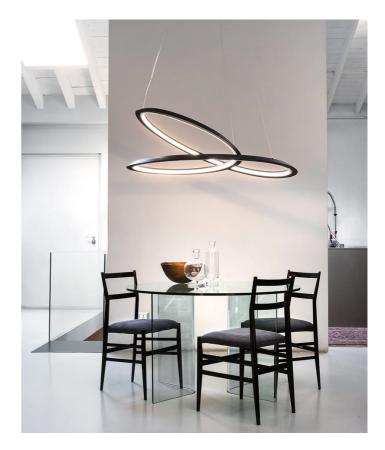

## Kepler Pendant

## by Arihiro Miyake

Designed by Arihiro Miyake for NEMO, the Kepler LED pendant light is defined by harmonious lines and smooth geometric curves. The endless line is created by a 3-dimensional deformation process inspired by the Moebius strip, producing a widespread ambient light. Available in matt black, white, or painted gold finish as uplight or downlight in 2700K or 3000K.