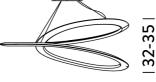

## Kepler Minor Pendant

by Arihiro Miyake

A smaller version of the Kepler pendant from NEMO. Suspension lamp in powder coated extruded aluminum. The endless line is created by a 3-dimensional deformation process inspired by the Moebius strip. Available in uplight and downlight versions in matt white, black or painted gold finish.

**Product Dimensions** 

| Designer | Arihiro Miyake                  |
|----------|---------------------------------|
| Supplier | Nemo                            |
| Country  | Italy                           |
| SKU      | NE S/KEPLER/MINOR/DOWN/2700K/BK |
| Finish   | Black                           |
| Version  | Downlight - 2700K               |

| Weight      | 6kg                | Materials | Aluminium | Source  | 77W LED |
|-------------|--------------------|-----------|-----------|---------|---------|
| Colour Temp | 2700К              | Output    | 4000lm    | CRI     | 85      |
| Emission    | diffused downlight | IP Rating | IP20      | Dimming | 1-10v   |