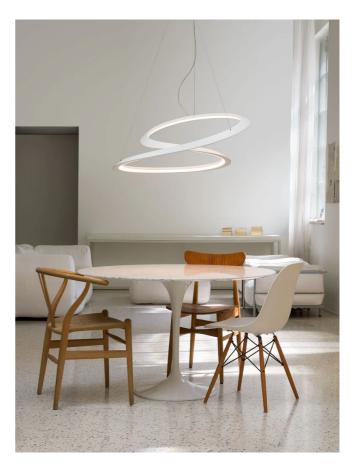

## Kepler Minor Pendant

by Arihiro Miyake

A smaller version of the Kepler pendant from NEMO. Suspension lamp in powder coated extruded aluminum. The endless line is created by a 3-dimensional deformation process inspired by the Moebius strip. Available in uplight and downlight versions in matt white, black or painted gold finish.