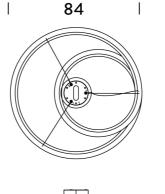

**Product Dimensions** 

| Designer | Arihiro Miyake                  |
|----------|---------------------------------|
| Supplier | Nemo                            |
| Country  | Italy                           |
| SKU      | NE S/KEPLER/MINOR/DOWN/2700K/BK |
| Finish   | Black                           |
| Version  | Downlight - 2700K               |

| Weight      | 6kg                | Materials | Aluminium | Source  | 77W LED |
|-------------|--------------------|-----------|-----------|---------|---------|
| Colour Temp | 2700К              | Output    | 4000lm    | CRI     | 85      |
| Emission    | diffused downlight | IP Rating | IP20      | Dimming | 1-10v   |