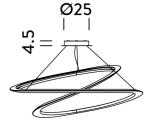

**Product Dimensions** 

| Designer | Arihiro Miyake                  |
|----------|---------------------------------|
| Supplier | Nemo                            |
| Country  | Italy                           |
| SKU      | NE S/KEPLER/MINOR/DOWN/2700K/BK |
| Finish   | Black                           |
| Version  | Downlight - 2700K               |

| Weight      | 6kg                | Materials | Aluminium | Source  | 77W LED |
|-------------|--------------------|-----------|-----------|---------|---------|
| Colour Temp | 2700К              | Output    | 4000lm    | CRI     | 85      |
| Emission    | diffused downlight | IP Rating | IP20      | Dimming | 1-10v   |