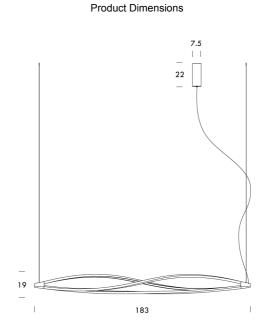

## In the Wind Horizontal Pendant

by Arihiro Miyake

Pendant lamps for a warm and widespread LED lighting. The structure is manufactured through a technology of torsion and misalignment of the aluminium extruded bar, expressly studied by Nemo. It allows a 360 degree LED emission. Terminal parts are in die-casted aluminium. Diffusers are in opal metacrylate. The lamps are available in matt white, matt black, titan grey and matt gold.