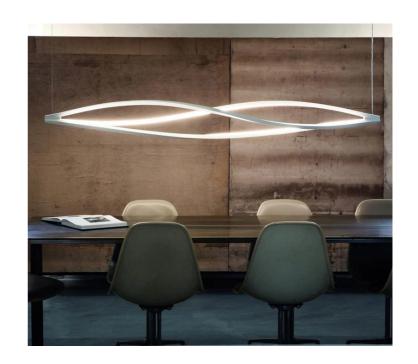

## In the Wind Horizontal Pendant

by Arihiro Miyake

Pendant lamps for a warm and widespread LED lighting. The structure is manufactured through a technology of torsion and misalignment of the aluminium extruded bar, expressly studied by Nemo. It allows a 360 degree LED emission. Terminal parts are in die-casted aluminium. Diffusers are in opal metacrylate. The lamps are available in matt white, matt black, titan grey and matt gold.