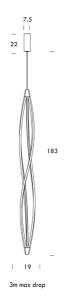

## **Product Dimensions**

| 4kg                  | Materials | Aluminium    |                            |
|----------------------|-----------|--------------|----------------------------|
| 2700K                | Output    | 2850lm       |                            |
| diffused, 360 degree | IP Rating | IP20         |                            |
|                      | 2700K     | 2700K Output | 2700K <b>Output</b> 2850lm |