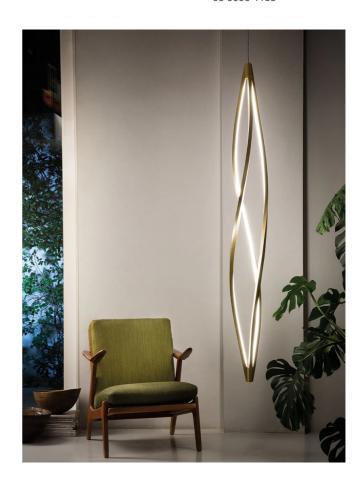

## In The Wind Vertical Pendant

by Arihiro Miyake

Pendant lamps for a warm and widespread LED lighting. The structure is manufactured through a technology of torsion and misalignment of the aluminium extruded bar, expressly studied by Nemo. It allows a 360 degree LED emission. Terminal parts are in die-casted aluminium. Diffusers are in opal metacrylate. The lamps are available in matt white, matt black, titan grey and matt gold.