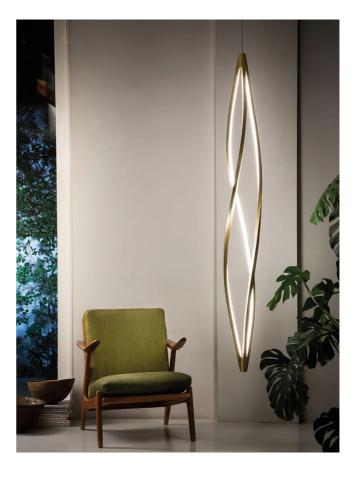

## In The Wind Vertical Pendant

## by Arihiro Miyake

Designer

Supplier

Country

SKU

Finish

Version

Pendant lamps for a warm and widespread LED lighting. The structure is manufactured through a technology of torsion and misalignment of the aluminium extruded bar, expressly studied by Nemo. It allows a 360 degree LED emission. Terminal parts are in die-casted aluminium. Diffusers are in opal metacrylate. The lamps are available in matt white, matt black, titan grey and matt gold.

Nemo

Italy

Titan Grey

3000K

| Materials | Aluminium |
|-----------|-----------|
| Output    | 2850lm    |
| IP Rating | IP20      |

| Source  | 58W LED   |
|---------|-----------|
| CRI     | 85        |
| Dimming | DALI PUSH |