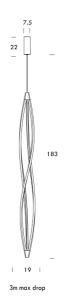

**Product Dimensions** 

| Weight      | 4kg                  |
|-------------|----------------------|
| Colour Temp | 3000K                |
| Emission    | diffused, 360 degree |

Arihiro Miyake

NE S/INTHEWIND/VERTICAL/3000K/TITANGREY