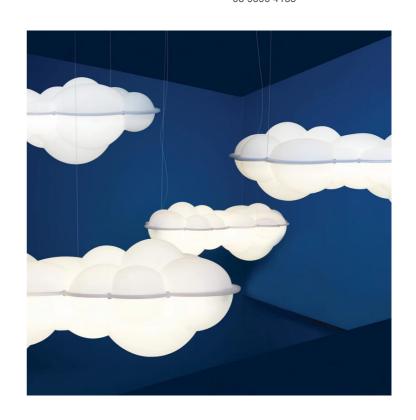

## Nuvola Pendant

by Mario Bellini

Nuvola pendant by Mario Bellini. Inspired by the shape of a cloud and made of natural opal polyethylene and created via a rotational printing process. Nuvola provides diffused lighting for a widespread and comfortable output. The pendant is fastened to the ceiling with three suspension cables, the canopy freely adjustable on the ceiling. Nuvola is composed by one of the two blocs (deep or flat, to choose).