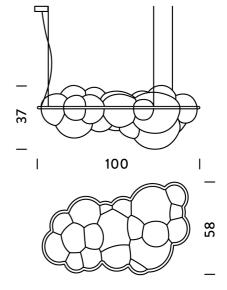

## **Nuvola Minor Pendant**

by Mario Bellini

A smaller version of the standard Nuvola pendant by Mario Bellini. Made from natural opal polyethylene. Nuvola minor emits a widespread diffused light while adding character to a space. Dimmable.

## Product Dimensions

| Weight      | 9kg      | Materials | Plastic |
|-------------|----------|-----------|---------|
| Colour Temp | 2700K    | Output    | 8000lm  |
| Emission    | diffused | IP Rating | IP20    |