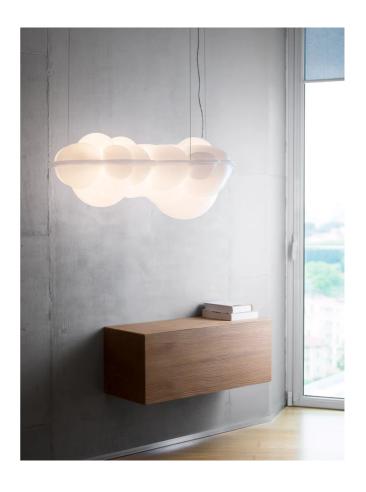

## **Nuvola Minor Pendant**

by Mario Bellini

A smaller version of the standard Nuvola pendant by Mario Bellini. Made from natural opal polyethylene. Nuvola minor emits a widespread diffused light while adding character to a space. Dimmable.