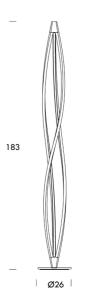

## Product Dimensions

| Weight      | 3kg                  |
|-------------|----------------------|
| Colour Temp | 2700K                |
| Emission    | diffused, 360 degree |

| Materials | Aluminium |
|-----------|-----------|
| Output    | 2850lm    |
| IP Rating | IP20      |