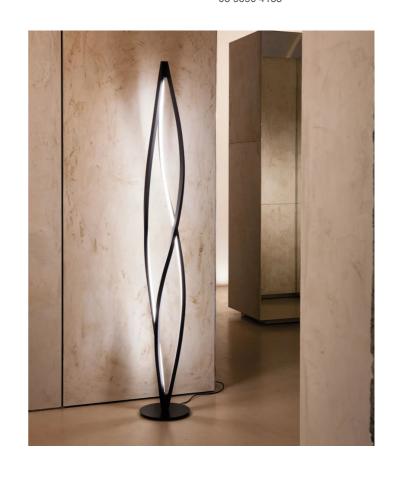

## In the Wind Floor Lamp

by Arihiro Miyake

Featuring an organic design highlighted by graceful curves and symmetry, In the Wind represents a new form in the evolution of LED technology. Its body is manufactured through a process of torsion and misalignment of an aluminum extruded bar, allowing full 360 degree illumination. In the Wind is perfect for use over in modern living rooms and bedrooms, and is also suitable for hospitality and commercial settings. In the Wind's structure is composed of die-casted aluminium, while its diffusers are made of opal metacrylate.