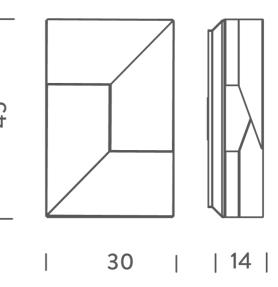

| Weight      | 3kg               | Materials | Aluminium | Source  | 11W LED |
|-------------|-------------------|-----------|-----------|---------|---------|
| Colour Temp | 3000K             | Output    | 445lm     | CRI     | 80      |
| Emission    | diffused Indirect | IP Rating | IP20      | Dimming | 1-10v   |