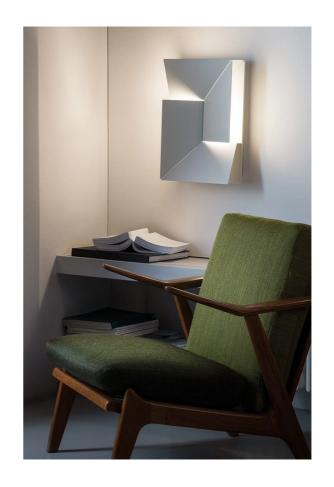

## Wall Shadows Moyen

by Charles Kalpakian

WALL SHADOWS is a family of wall lamps for diffused LED lighting. The striking geometric design makes it ideal for feature walls in contemporary spaces. Matt white powder coated aluminium.