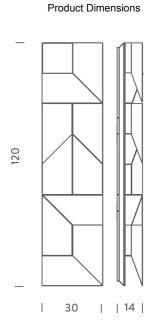

## Wall Shadows Long

by Charles Kalpakian

WALL SHADOWS is a family of wall lamps for diffused LED lighting. The striking geometric design makes it ideal for feature walls in contemporary spaces. Matt white powder coated aluminium.