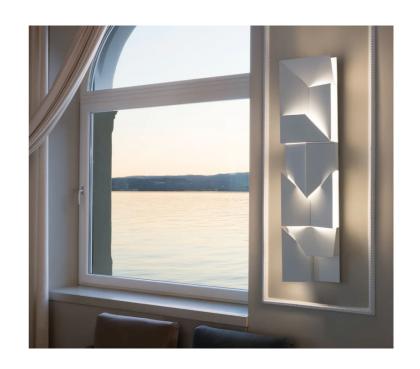

## Wall Shadows Long

by Charles Kalpakian

WALL SHADOWS is a family of wall lamps for diffused LED lighting. The striking geometric design makes it ideal for feature walls in contemporary spaces. Matt white powder coated aluminium.