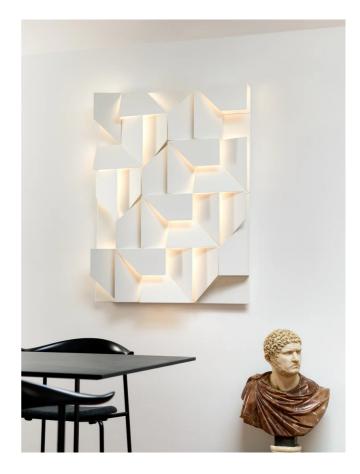

## Wall Shadows Grand

by Charles Kalpakian

Designer

Supplier

Country

SKU

Finish

WALL SHADOWS is a family of wall lamps for diffused LED lighting. The striking geometric design makes it ideal for feature walls in contemporary spaces. Matt white powder coated aluminium.