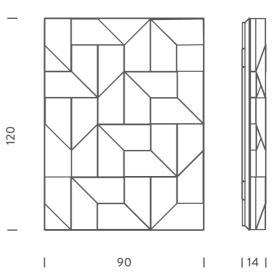

**Product Dimensions** 

| Weight      | 30kg              | Ma   |
|-------------|-------------------|------|
| Colour Temp | 3000K             | Out  |
| Emission    | diffused Indirect | IP F |

Charles Kalpakian