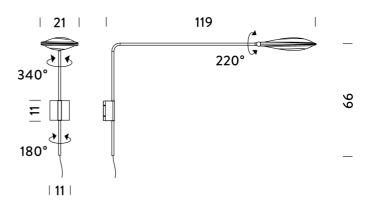

## Olympia Wall Lamp with Arm

by Doriana e Massimiliano Fuksas

Adjustable lamp with a unique contemporary design inspired by UFOs. Olympia features a moulded diffuser in sandblasted polycarbonate matt white which provides widespread warm lighting. Stem in black painted aluminium, ABS wall stem. Dimmable (dimmer located on cable). Design by Doriana e Massimiliano Fuksas.