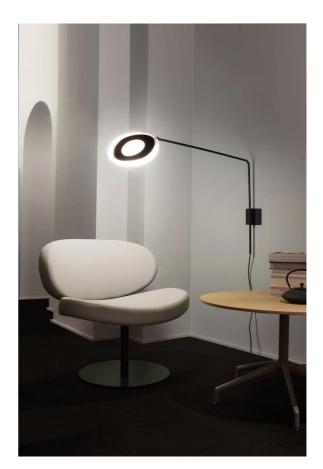

## Olympia Wall Lamp with Arm

by Doriana e Massimiliano Fuksas

Adjustable lamp with a unique contemporary design inspired by UFOs. Olympia features a moulded diffuser in sandblasted polycarbonate matt white which provides widespread warm lighting. Stem in black painted aluminium, ABS wall stem. Dimmable (dimmer located on cable). Design by Doriana e Massimiliano Fuksas.