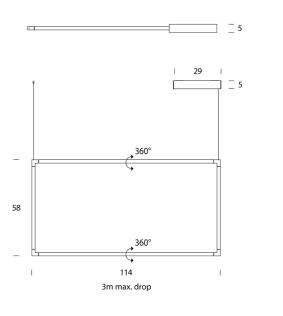

Product Dimensions

| Weight      | 2.8kg                                    |
|-------------|------------------------------------------|
| Colour Temp | 3000K                                    |
| Emission    | double, diffused, orientable 360 degrees |

| Materials | Aluminium  |
|-----------|------------|
| Output    | 2 x 1125lm |
| IP Rating | IP20       |

| Source  | 2 x 19W LED |
|---------|-------------|
| CRI     | 85          |
| Dimming | 1-10v       |