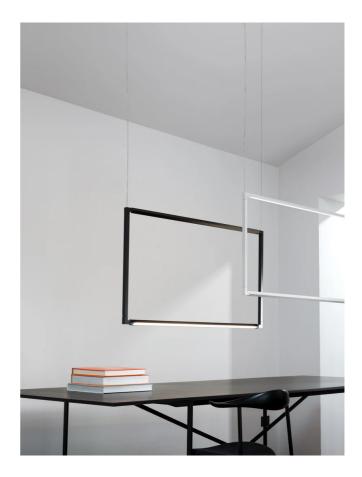

## Spigolo Vertical Pendant

by Studiocharlie

The SPIGOLO design is based on an extruded and tubular aluminium structure, connected with moulded ABS joints. Thanks to the joints, enabling the profiles to house LED sources, one can rotate 360 degrees in order to produce a directional direct or indirect lighting, screened by an opaline diffuser in polycarbonate. The vertical pendant version creates ambience in a versatile and a comfortable way. LED sources are dimmable and with warm tone.