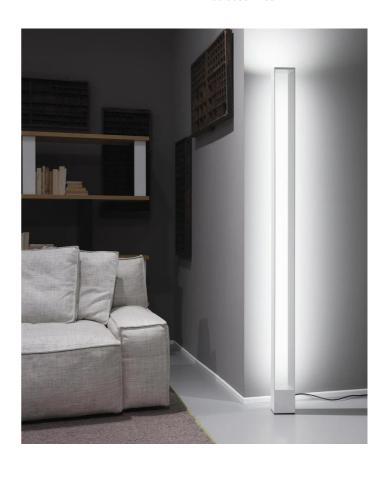

## Tru Floor Lamp

by Roberto Paoli

The TRU floor lamp with body in extruded aluminium, heads and base in die-casted aluminium, diffusers in opal and transparent metacrylate. Structure painted in matt white or black. The uplight LED source gives the uplight warm and diffused flood, while the side LED provides an indirect ambient light. Dimmable, double switching on the cable.