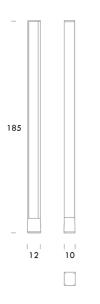

## **Product Dimensions**

| Weight      | 9kg                 |
|-------------|---------------------|
| Colour Temp | 3000K               |
| Emission    | up + back, indirect |

| Materials | Aluminium   |
|-----------|-------------|
| Output    | 2125+1765lm |
| IP Rating | IP20        |