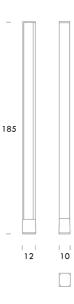

Product Dimensions

| Weight      | 9kg                 |
|-------------|---------------------|
| Colour Temp | 3000K               |
| Emission    | up + back, indirect |

Roberto Paoli

NE PT/TRU/3000K/BLACK