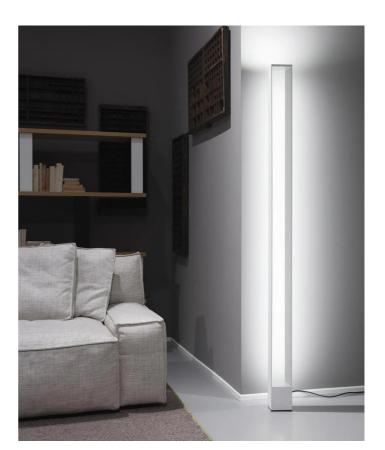

The TRU floor lamp with body in extruded aluminium, heads and base in die-casted aluminium, diffusers in opal and transparent metacrylate. Structure painted in matt white or black. The uplight LED source gives the uplight warm and diffused flood, while the side LED provides an indirect ambient light. Dimmable, double switching on the cable.

Product Dimensions

| Weight      | 9kg                 |
|-------------|---------------------|
| Colour Temp | 3000K               |
| Emission    | up + back, indirect |

Roberto Paoli

NE PT/TRU/3000K/BLACK

Nemo

Italy

Black

3000K

| Materials | Aluminium   |
|-----------|-------------|
| Output    | 2125+1765lm |
| IP Rating | IP20        |

| Source  | 16+ 33W LED                   |
|---------|-------------------------------|
| CRI     | 85                            |
| Dimming | Double dimming, push on board |