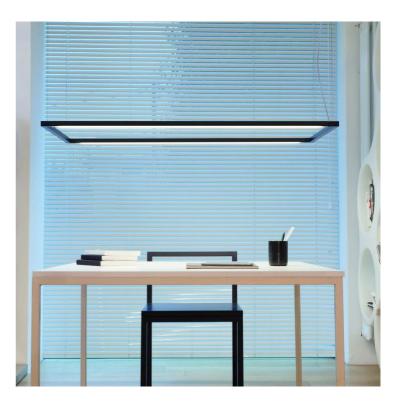

## Spigolo Horizontal Pendant

by Studiocharlie

The SPIGOLO design is based on an extruded and tubular aluminium structure, connected with moulded ABS joints. Thanks to the joints, enabling the profiles to house LED sources, one can rotate 360 degrees in order to produce a directional direct or indirect lighting, screened by an opaline diffuser in polycarbonate. The horizontal pendant version creates ambience in a versatile and a comfortable way. LED sources are dimmable and with warm tone.