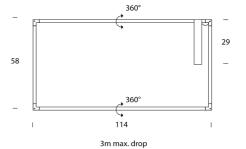

## Product Dimensions

| Designer | Studiocharlie                       |
|----------|-------------------------------------|
| Supplier | Nemo                                |
| Country  | Italy                               |
| SKU      | NE S/SPIGOLO/HORIZONTAL/2700K/WHITE |
| Finish   | White                               |
| Version  | 2700K                               |
|          |                                     |

| Weight      | 2.8kg                                       | Materials | Aluminium  |
|-------------|---------------------------------------------|-----------|------------|
| Colour Temp | 2700K                                       | Output    | 2 x 1125lm |
| Emission    | double, diffused, orientable<br>360 degrees | IP Rating | IP20       |