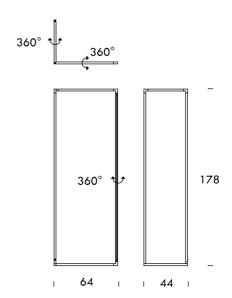

## Spigolo Floor Lamp

by Studiocharlie

The SPIGOLO design is based on an extruded and tubular aluminium structure, connected with moulded ABS joints. Thanks to the joints, enabling the profiles to house LED sources, one can rotate 360 degrees in order to produce a directional direct or indirect lighting, screened by an opaline diffuser in polycarbonate. The floor version is designed as such to provide a virtual divider to ambiences. LED sources are dimmable and with warm tone.

## **Product Dimensions**

| Weight      | 10kg                                     |
|-------------|------------------------------------------|
| Colour Temp | 2700K                                    |
| Emission    | triple, diffused                         |
| Notes       | Orientable LED along top & down one side |
|             |                                          |