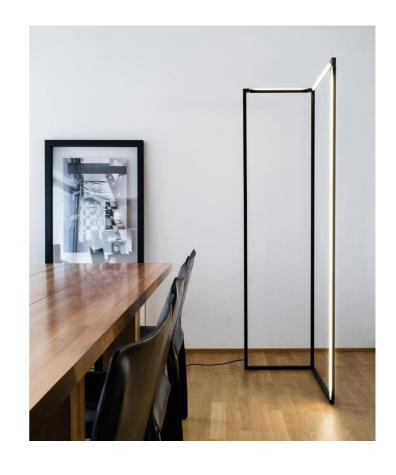

## Spigolo Floor Lamp

by Studiocharlie

The SPIGOLO design is based on an extruded and tubular aluminium structure, connected with moulded ABS joints. Thanks to the joints, enabling the profiles to house LED sources, one can rotate 360 degrees in order to produce a directional direct or indirect lighting, screened by an opaline diffuser in polycarbonate. The floor version is designed as such to provide a virtual divider to ambiences. LED sources are dimmable and with warm tone.

| Designer | Studiocharlie             |
|----------|---------------------------|
| Supplier | Nemo                      |
| Country  | Italy                     |
| SKU      | NE PT/SPIGOLO/2700K/BLACK |
| Finish   | Black                     |
| Version  | 2700K                     |