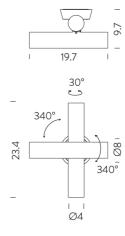

## **Product Dimensions**

| Weight      | 0.35kg                  | Materials | Aluminium |
|-------------|-------------------------|-----------|-----------|
| Colour Temp | 2700K                   | Output    | 374lm     |
| Emission    | double orientable, spot | IP Rating | IP20      |