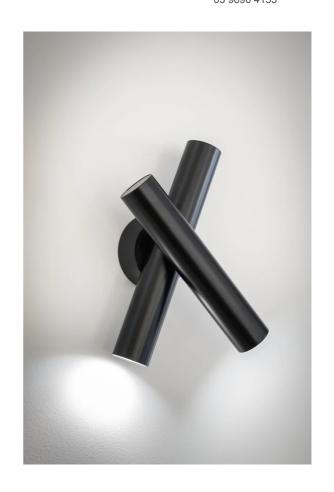

## **Tubes 2 Wall Light**

by Charles Kalpakian

Designed by Charles Kalpakian, the Tubes 2 wall lamp features a clean contemporary design. Composed of a single cylindrical element in extruded aluminum with embedded LED source. Equipped with an opal polycarbonate lens for warm ambient lighting. TRIAC dimming.