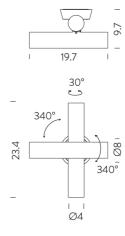

## **Product Dimensions**

| Materials | Aluminium |
|-----------|-----------|
| Output    | 380lm     |
| IP Rating | IP20      |

| Source  | 8W LED |
|---------|--------|
| CRI     | 80     |
| Dimming | TRIAC  |
|         |        |

| Colour Temp | 2700K                   |
|-------------|-------------------------|
| Emission    | double orientable, spot |