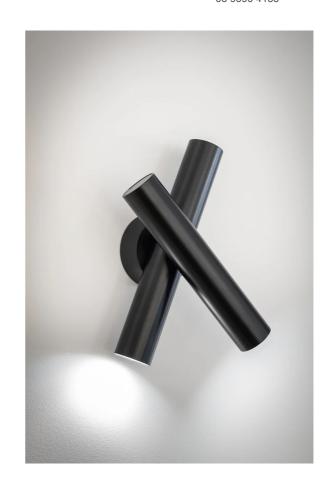

## **Tubes 2 Wall Light**

by Charles Kalpakian

Designed by Charles Kalpakian, the Tubes 2 wall lamp features a clean contemporary design. Composed of a single cylindrical element in extruded aluminum with embedded LED source. Equipped with an opal polycarbonate lens for warm ambient lighting. TRIAC dimming.