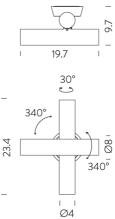

**Product Dimensions** 

| Weight      | 0.35kg                  | Materials | Aluminium |
|-------------|-------------------------|-----------|-----------|
| Colour Temp | 2700K                   | Output    | 374lm     |
| Emission    | double orientable, spot | IP Rating | IP20      |