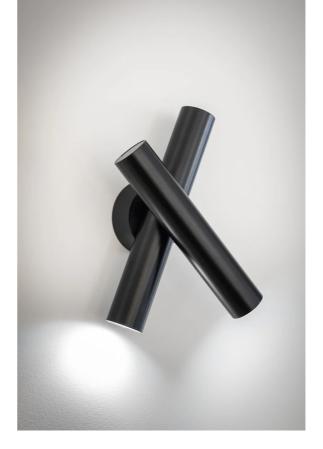

## Tubes 2 Wall Light

by Charles Kalpakian

Designed by Charles Kalpakian, the Tubes 2 wall lamp features a clean contemporary design. Composed of a single cylindrical element in extruded aluminum with embedded LED source. Equipped with an opal polycarbonate lens for warm ambient lighting. TRIAC dimming.

**Product Dimensions** 

| Weight      | 0.35kg                  | Materials | Aluminium |
|-------------|-------------------------|-----------|-----------|
| Colour Temp | 2700K                   | Output    | 374lm     |
| Emission    | double orientable, spot | IP Rating | IP20      |

| Source  | 2 x 4.2W LED |
|---------|--------------|
| CRI     | 80           |
| Dimming | TRIAC        |