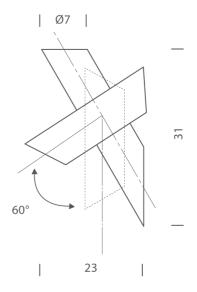

## **Tubes Large Wall Light**

by Charles Kalpakian

Designed by Charles Kalpakian, the TUBES LARGE wall lamp features an innovative contemporary design. Wall luminaire composed of two cylindrical elements in extruded aluminum, equipped with an opal polycarbonate lens for a diffused uniform light. The wall mounted element is fixed while floating element is adjust-able by 60 degrees.

## **Product Dimensions**

| Weight      | 1kg      |
|-------------|----------|
| Colour Temp | 2700K    |
| Emission    | diffused |

| Materials | Aluminium |
|-----------|-----------|
| Output    | 2 x 640lm |
| IP Rating | IP20      |