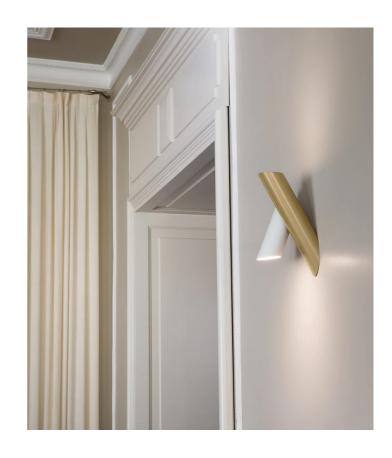

## **Tubes Large Wall Light**

by Charles Kalpakian

Designed by Charles Kalpakian, the TUBES LARGE wall lamp features an innovative contemporary design. Wall luminaire composed of two cylindrical elements in extruded aluminum, equipped with an opal polycarbonate lens for a diffused uniform light. The wall mounted element is fixed while floating element is adjust-able by 60 degrees.