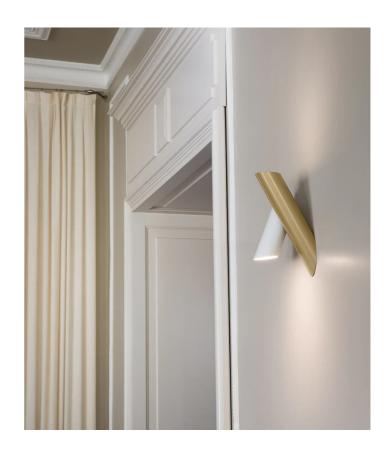

## **Tubes Large Wall Light**

by Charles Kalpakian

Designed by Charles Kalpakian, the TUBES LARGE wall lamp features an innovative contemporary design. Wall luminaire composed of two cylindrical elements in extruded aluminum, equipped with an opal polycarbonate lens for a diffused uniform light. The wall mounted element is fixed while floating element is adjust-able by 60 degrees.