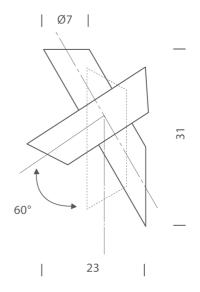

## **Tubes Large Wall Light**

by Charles Kalpakian

Designed by Charles Kalpakian, the TUBES LARGE wall lamp features an innovative contemporary design. Wall luminaire composed of two cylindrical elements in extruded aluminum, equipped with an opal polycarbonate lens for a diffused uniform light. The wall mounted element is fixed while floating element is adjust-able by 60 degrees.

## **Product Dimensions**

| Weight      | 1kg      |
|-------------|----------|
| Colour Temp | 2700K    |
| Emission    | diffused |

| Materials | Aluminium |
|-----------|-----------|
| Output    | 2 x 640lm |
| IP Rating | IP20      |