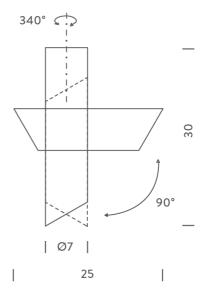

## **Tubes Large Ceiling Light**

by Charles Kalpakian

Designed by Charles Kalpakian, the TUBES LARGE ceiling lamp features an innovative contemporary design. Ceiling luminaire composed of two cylindrical elements in extruded aluminum, equipped with an opal polycarbonate lens for a diffused uniform light. Ceiling element rotates 340 degrees, while the other cylinder can be rotated by 90 degrees.

## **Product Dimensions**

| Weight      | 0.8kg    |
|-------------|----------|
| Colour Temp | 2700K    |
| Emission    | diffused |

| Materials | Aluminium |
|-----------|-----------|
| Output    | 2 x 640lm |
| IP Rating | IP20      |