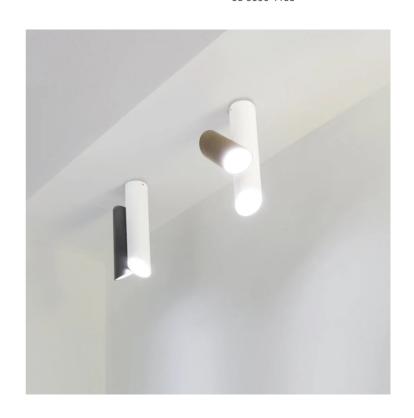

## **Tubes Large Ceiling Light**

by Charles Kalpakian

Designed by Charles Kalpakian, the TUBES LARGE ceiling lamp features an innovative contemporary design. Ceiling luminaire composed of two cylindrical elements in extruded aluminum, equipped with an opal polycarbonate lens for a diffused uniform light. Ceiling element rotates 340 degrees, while the other cylinder can be rotated by 90 degrees.