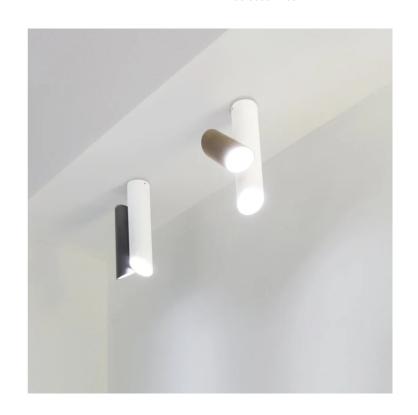

## **Tubes Large Ceiling Light**

by Charles Kalpakian

Designed by Charles Kalpakian, the TUBES LARGE ceiling lamp features an innovative contemporary design. Ceiling luminaire composed of two cylindrical elements in extruded aluminum, equipped with an opal polycarbonate lens for a diffused uniform light. Ceiling element rotates 340 degrees, while the other cylinder can be rotated by 90 degrees.