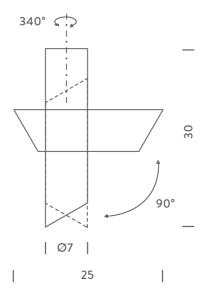

## **Tubes Large Ceiling Light**

by Charles Kalpakian

Designed by Charles Kalpakian, the TUBES LARGE ceiling lamp features an innovative contemporary design. Ceiling luminaire composed of two cylindrical elements in extruded aluminum, equipped with an opal polycarbonate lens for a diffused uniform light. Ceiling element rotates 340 degrees, while the other cylinder can be rotated by 90 degrees.

## **Product Dimensions**

| Weight      | 0.8kg    |
|-------------|----------|
| Colour Temp | 2700K    |
| Emission    | diffused |

| Materials | Aluminium |
|-----------|-----------|
| Output    | 2 x 640lm |
| IP Rating | IP20      |