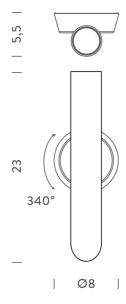

## Tubes 1 Wall Light

by Charles Kalpakian

Designed by Charles Kalpakian, the Tubes 1 wall lamp features a clean contemporary design. Composed of a single cylindrical element in extruded aluminum with embedded LED source. Equipped with an opal polycarbonate lens for warm ambient lighting. Tubes 1 offers 340 degrees adjustability to direct the light source. TRIAC dimming.

## Product Dimensions

| Weight      | 0.35kg           |
|-------------|------------------|
| Colour Temp | 2700K            |
| Emission    | orientable, spot |

| Materials | Aluminium |
|-----------|-----------|
| Output    | 187lm     |
| IP Rating | IP20      |