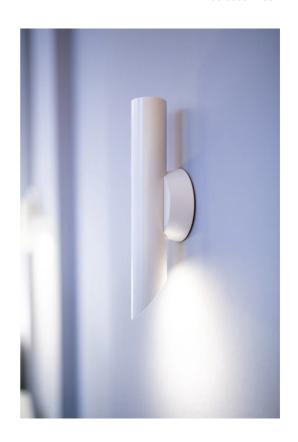

## Tubes 1 Wall Light

by Charles Kalpakian

Designed by Charles Kalpakian, the Tubes 1 wall lamp features a clean contemporary design. Composed of a single cylindrical element in extruded aluminum with embedded LED source. Equipped with an opal polycarbonate lens for warm ambient lighting. Tubes 1 offers 340 degrees adjustability to direct the light source. TRIAC dimming.