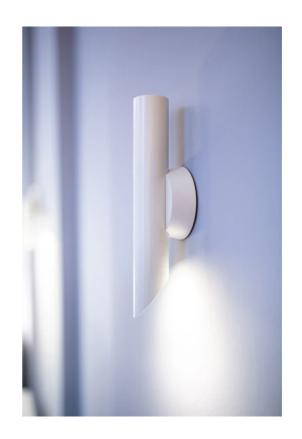

## Tubes 1 Wall Light

by Charles Kalpakian

Designed by Charles Kalpakian, the Tubes 1 wall lamp features a clean contemporary design. Composed of a single cylindrical element in extruded aluminum with embedded LED source. Equipped with an opal polycarbonate lens for warm ambient lighting. Tubes 1 offers 340 degrees adjustability to direct the light source. TRIAC dimming.