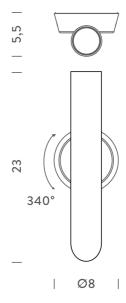

## Tubes 1 Wall Light

by Charles Kalpakian

Designed by Charles Kalpakian, the Tubes 1 wall lamp features a clean contemporary design. Composed of a single cylindrical element in extruded aluminum with embedded LED source. Equipped with an opal polycarbonate lens for warm ambient lighting. Tubes 1 offers 340 degrees adjustability to direct the light source. TRIAC dimming.

## Product Dimensions

| Weight      | 0.35kg           |
|-------------|------------------|
| Colour Temp | 2700K            |
| Emission    | orientable, spot |

| Materials | Aluminium |
|-----------|-----------|
| Output    | 187lm     |
| IP Rating | IP20      |