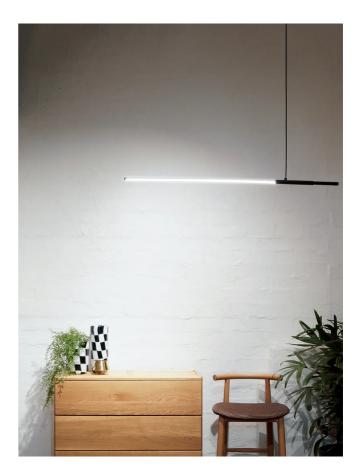

## Line Pendant

by

Sleek and minimalist, the Line Pendant is a simple linear suspension lamp suited to contemporary spaces. Built-in 13W LED source which can be directed up or down. Designed for cluster configurations, Line Pendant also features an adjustable counterbalance allowing for a composition of various angles when grouped together. Available in black or white finish.

SupplierStudio ItaliaCountryChinaSKUWK S/LINE/BKFinishBlack

| Materials | Metal  | Source  | 13W LED      | Colour Temp | 3000K |
|-----------|--------|---------|--------------|-------------|-------|
| Output    | 1000lm | Dimming | Non-Dimmable |             |       |