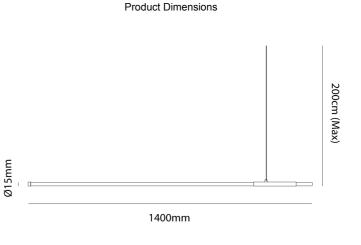

## Line Pendant

by

Sleek and minimalist, the Line Pendant is a simple linear suspension lamp suited to contemporary spaces. Built-in 13W LED source which can be directed up or down. Designed for cluster configurations, Line Pendant also features an adjustable counterbalance allowing for a composition of various angles when grouped together. Available in black or white finish.

SupplierStudio ItaliaCountryChinaSKUWK S/LINE/BKFinishBlack

| Materials | Metal  | Source  | 13W LED      | Colour Temp | 3000K |
|-----------|--------|---------|--------------|-------------|-------|
| Output    | 1000lm | Dimming | Non-Dimmable |             |       |