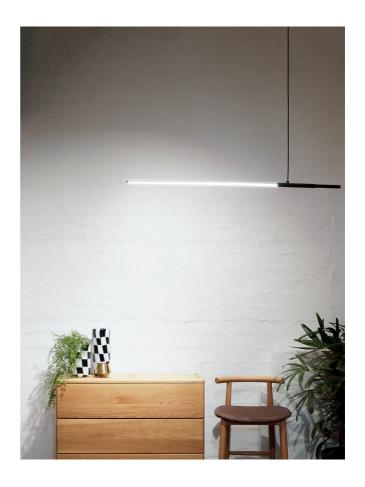

## Line Pendant

by

Sleek and minimalist, the Line Pendant is a simple linear suspension lamp suited to contemporary spaces. Built-in 13W LED source which can be directed up or down. Designed for cluster configurations, Line Pendant also features an adjustable counterbalance allowing for a composition of various angles when grouped together. Available in black or white finish.