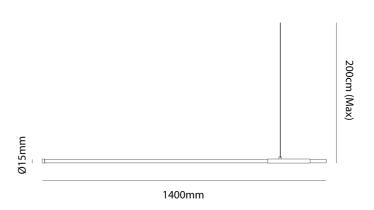

## **Product Dimensions**

| Materials | Metal  | Source  | 13W LED      | Colour Temp | 3000K |
|-----------|--------|---------|--------------|-------------|-------|
| Output    | 1000lm | Dimming | Non-Dimmable |             |       |