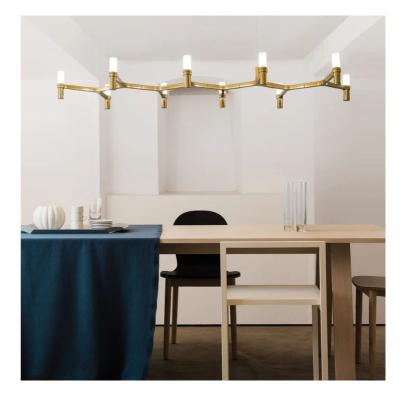

## Crown Plana Linea Chandelier

by Jehs + Laub

Crown by JEHS + LAUB for NEMO is a collection of chandeliers and wall lights with a modular structure for feature lighting applications. Crown Plana Linea chandelier pendant is made with die-casted aluminium with sandblasted glass diffusers. Available in a variety of hand polished glossy or plated finishes.