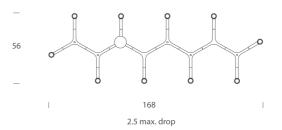

## Crown Plana Linea Chandelier

by Jehs + Laub

Crown by JEHS + LAUB for NEMO is a collection of chandeliers and wall lights with a modular structure for feature lighting applications. Crown Plana Linea chandelier pendant is made with die-casted aluminium with sandblasted glass diffusers. Available in a variety of hand polished glossy or plated finishes.

| Jehs + Laub            |
|------------------------|
| Nemo                   |
| Italy                  |
| NE S/CROWN/PLANA/LN/WH |
| White                  |
|                        |

| Weight   | 5kg      | Materials | Aluminium | Source  | 10 x G9 25W (Max)  |
|----------|----------|-----------|-----------|---------|--------------------|
| Emission | diffused | IP Rating | IP20      | Dimming | Dependent on globe |