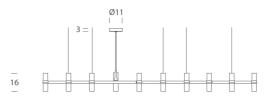

## Crown Plana Linea Chandelier

by Jehs + Laub

Crown by JEHS + LAUB for NEMO is a collection of chandeliers and wall lights with a modular structure for feature lighting applications. Crown Plana Linea chandelier pendant is made with die-casted aluminium with sandblasted glass diffusers. Available in a variety of hand polished glossy or plated finishes.

| Jehs + Laub            |
|------------------------|
| Nemo                   |
| Italy                  |
| NE S/CROWN/PLANA/LN/WH |
| White                  |
|                        |

| Weight   | 5kg      | Materials | Aluminium | Source  | 10 x G9 25W (Max)  |
|----------|----------|-----------|-----------|---------|--------------------|
| Emission | diffused | IP Rating | IP20      | Dimming | Dependent on globe |