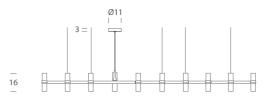

**Product Dimensions** 

| Designer | Jehs + Laub             |
|----------|-------------------------|
| Supplier | Nemo                    |
| Country  | Italy                   |
| SKU      | NE S/CROWN/PLANA/LN/POL |
| Finish   | Polished Aluminium      |

| Weight   | 5kg      | Materials | Aluminium | Source  | 10 x G9 25W (Max)  |
|----------|----------|-----------|-----------|---------|--------------------|
| Emission | diffused | IP Rating | IP20      | Dimming | Dependent on globe |