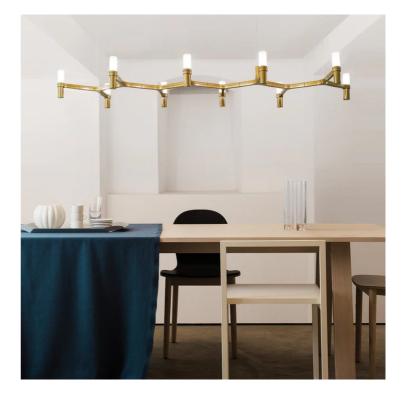

## Crown Plana Linea Chandelier

by Jehs + Laub

Crown by JEHS + LAUB for NEMO is a collection of chandeliers and wall lights with a modular structure for feature lighting applications. Crown Plana Linea chandelier pendant is made with die-casted aluminium with sandblasted glass diffusers. Available in a variety of hand polished glossy or plated finishes.