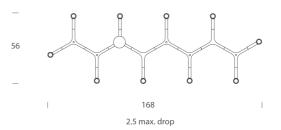

**Product Dimensions** 

| Designer | Jehs + Laub             |
|----------|-------------------------|
| Supplier | Nemo                    |
| Country  | Italy                   |
| SKU      | NE S/CROWN/PLANA/LN/POL |
| Finish   | Polished Aluminium      |

| Weight   | 5kg      | Materials | Aluminium | Source  | 10 x G9 25W (Max)  |
|----------|----------|-----------|-----------|---------|--------------------|
| Emission | diffused | IP Rating | IP20      | Dimming | Dependent on globe |