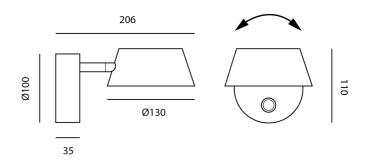

## **Product Dimensions**

| Weight      | 0.6kg        |
|-------------|--------------|
| Colour Temp | 3000K        |
| Dimming     | Touch dimmer |

| Materials | Aluminium, PP                            |
|-----------|------------------------------------------|
| Output    | 552lm                                    |
| Notes     | No visible light source, rotatable shade |