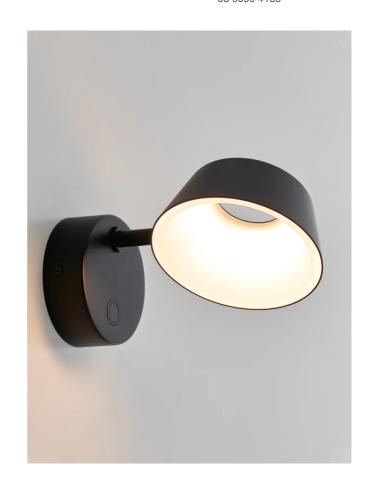

## Olo Wall Light

by Hui Lun Li

The OLO from SEED Design utilizes clean lines and circular forms to create a sleek contemporary wall light. OLO is unique in that the shade is also the light source. The innovative design embeds a 6.5W LED within the interior of the rotatable shade, creating an "invisible light source" effect. This also ensures that the light emitting surfaces are kept out of line-of-sight, reducing glare to a minimum. Equipped with a touch dimming button on base for simple operation. Available in matt black or white finish.

| Designer | Hui Lun Li     |
|----------|----------------|
| Supplier | Seed Design    |
| Country  | Taiwan         |
| SKU      | SE A/OLO/BLACK |
| Finish   | Black          |