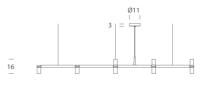

## Product Dimensions

142 142 2.5m max. drop

| Weight   | 6kg      | Materials | Aluminium | Source  | 10 x G9 25W (Max)  |
|----------|----------|-----------|-----------|---------|--------------------|
| Emission | diffused | IP Rating | IP20      | Dimming | Dependent on globe |