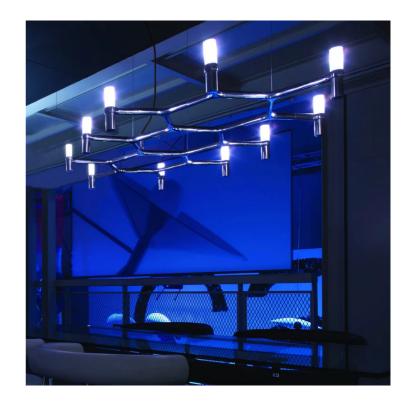

## Crown Plana Chandelier

Jehs + Laub

NE S/CROWN/PLANA/POL

Polished Aluminium

Nemo

Italy

by Jehs + Laub

Designer

Supplier

Country

SKU

Finish

Crown by JEHS + LAUB for NEMO is a collection of chandeliers and wall lights with a modular structure for feature lighting applications. Crown Plana chandelier pendant is made with die-casted aluminium with sandblasted glass diffusers. Available in a variety of hand polished glossy or plated finishes.