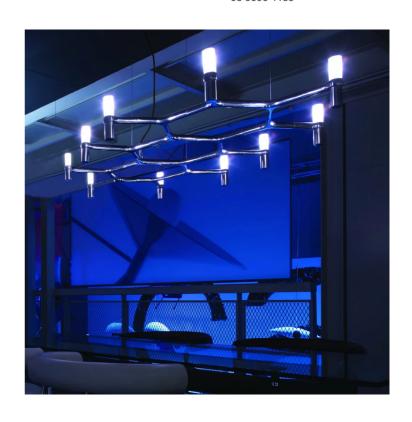

## Crown Plana Chandelier

by Jehs + Laub

Crown by JEHS + LAUB for NEMO is a collection of chandeliers and wall lights with a modular structure for feature lighting applications. Crown Plana chandelier pendant is made with die-casted aluminium with sandblasted glass diffusers. Available in a variety of hand polished glossy or plated finishes.

| Designer | Jehs + Laub         |
|----------|---------------------|
| Supplier | Nemo                |
| Country  | Italy               |
| SKU      | NE S/CROWN/PLANA/BK |
| Finish   | Black               |