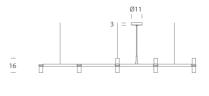

## Product Dimensions

| Weight   | 6kg      | Materials | Aluminium | Source  | 10 x G9 25W (Max)  |
|----------|----------|-----------|-----------|---------|--------------------|
| Emission | diffused | IP Rating | IP20      | Dimming | Dependent on globe |