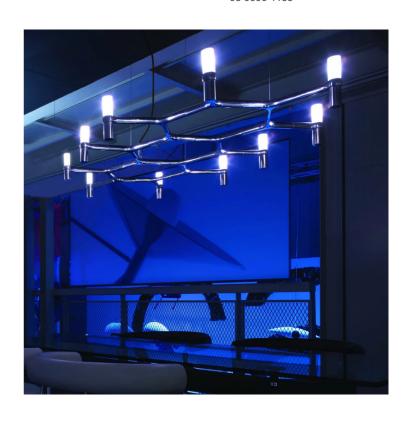

## Crown Plana Chandelier

by Jehs + Laub

Crown by JEHS + LAUB for NEMO is a collection of chandeliers and wall lights with a modular structure for feature lighting applications. Crown Plana chandelier pendant is made with die-casted aluminium with sandblasted glass diffusers. Available in a variety of finishes.