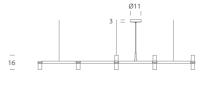

## **Product Dimensions**

| Weight   | 6kg      | Materials | Aluminium | Source  | 10 x G9 25W (Max)  |
|----------|----------|-----------|-----------|---------|--------------------|
| Emission | diffused | IP Rating | IP20      | Dimming | Dependent on globe |