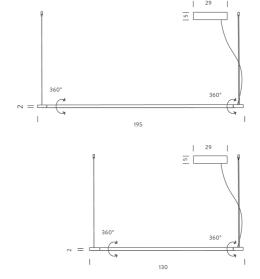

## Linescapes Horizontal Pendant

by Nemo Studio

The Linescapes family from NEMO feature efficient light fittings with a highly versatile luminous output and elegant linear design. The Linescapes Horizontal Pendant provides a wide-spread light within a space via high-output dimmable LED. The light source features 340 degree adjustability, allowing the user to direct illumination for optimal effect. Body in extruded aluminium with an opal white polycarbonate diffuser. Available as 130cm or 200cm version in black or white finish and in 2700K or 3000K.

## **Product Dimensions**

| Materials | Extruded aluminium, polycarbonate diffuser | Source  | 33W LED | Colour Temp | 2700K                                               |
|-----------|--------------------------------------------|---------|---------|-------------|-----------------------------------------------------|
| Output    | 1765lm                                     | CRI     | 85      | Emission    | diffused, orientable 340 degrees                    |
| IP Rating | IP20                                       | Dimming | 1-10v   | Notes       | Driver enclosed in mounting box. Mounts on ceiling. |