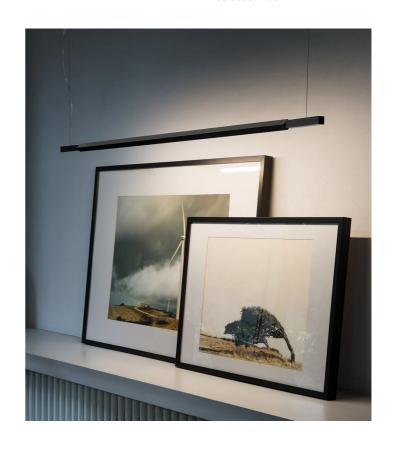

## Linescapes Horizontal Pendant

by Nemo Studio

The Linescapes family from NEMO feature efficient light fittings with a highly versatile luminous output and elegant linear design. The Linescapes Horizontal Pendant provides a wide-spread light within a space via high-output dimmable LED. The light source features 340 degree adjustability, allowing the user to direct illumination for optimal effect. Body in extruded aluminium with an opal white polycarbonate diffuser. Available as 130cm or 200cm version in black or white finish and in 2700K or 3000K.