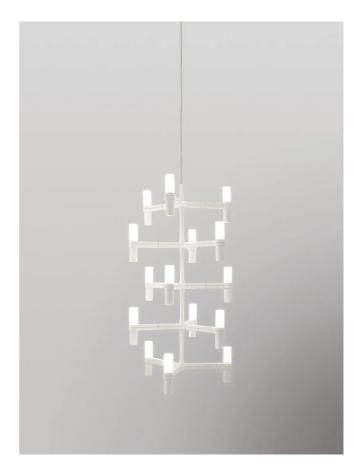

Emission

Crown by JEHS + LAUB for NEMO is a collection of chandeliers and wall lights with a modular structure for feature lighting applications. Crown Multi Chandelier is made with die-casted aluminium with sandblasted glass diffusers. Available in a variety of hand polished glossy or plated finishes.