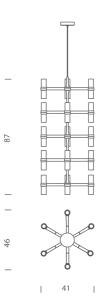

## **Product Dimensions**

| 5.5kg    |
|----------|
| diffused |

Jehs + Laub

NE S/CROWN/MULT/BK

Nemo

Italy

Black

Materials