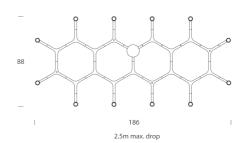

## Product Dimensions

| Weight   | 6.5kg    | Materials | Aluminium | Source  | 12 x G9 25W (Max)  |
|----------|----------|-----------|-----------|---------|--------------------|
| Emission | diffused | IP Rating | IP20      | Dimming | Dependent on globe |