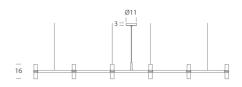

## Product Dimensions

| Weight   | 6.5kg    | Materials | Aluminium | Source  | 12 x G9 25W (Max)  |
|----------|----------|-----------|-----------|---------|--------------------|
| Emission | diffused | IP Rating | IP20      | Dimming | Dependent on globe |