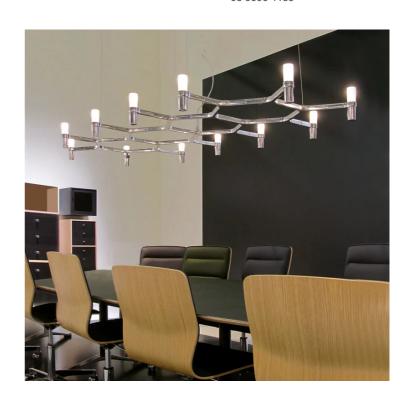

## Crown Plana Major Chandelier

by Jehs + Laub

Crown by JEHS + LAUB for NEMO is a collection of chandeliers and wall lights with a modular structure for feature lighting applications. Crown Plana Major chandelier pendant is made with die-casted aluminium with sandblasted glass diffusers. Available in a variety of hand polished glossy or plated finishes.

| Designer | Jehs + Laub             |
|----------|-------------------------|
| Supplier | Nemo                    |
| Country  | Italy                   |
| SKU      | NE S/CROWN/PLANA/MJ/POL |
| Finish   | Polished Aluminium      |