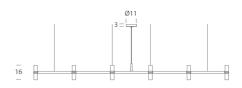

## **Product Dimensions**

| Weight   | 6.5kg    | Materials | Aluminium | Source  | 12 x G9 25W (Max)  |
|----------|----------|-----------|-----------|---------|--------------------|
| Emission | diffused | IP Rating | IP20      | Dimming | Dependent on globe |