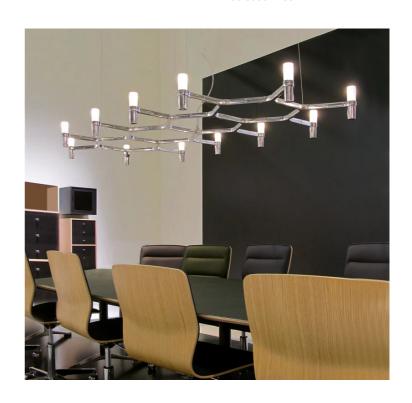

## Crown Plana Major Chandelier

by Jehs + Laub

Crown by JEHS + LAUB for NEMO is a collection of chandeliers and wall lights with a modular structure for feature lighting applications. Crown Plana Major chandelier pendant is made with die-casted aluminium with sandblasted glass diffusers. Available in a variety of hand polished glossy or plated finishes.

| Jehs + Laub            |
|------------------------|
| Nemo                   |
| Italy                  |
| NE S/CROWN/PLANA/MJ/BK |
| Black                  |
|                        |