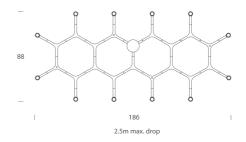

## **Product Dimensions**

| Weight   | 6.5kg    | Materials | Aluminium | Source  | 12 x G9 25W (Max)  |
|----------|----------|-----------|-----------|---------|--------------------|
| Emission | diffused | IP Rating | IP20      | Dimming | Dependent on globe |