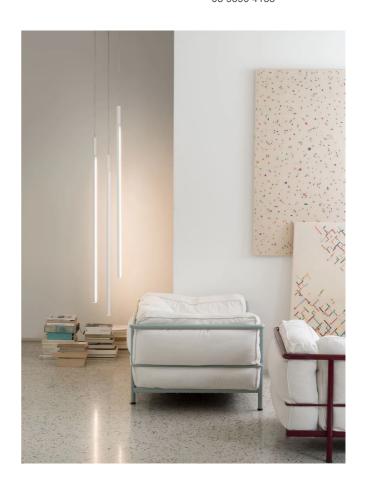

## Linescapes Vertical Pendant

by Nemo Studio

The Linescapes family from NEMO feature efficient light fittings with a highly versatile luminous output and elegant linear design. The Linescapes Vertical Pendant emits a diffused illumination within a space via the inbuilt dimmable LED (12W, 475lm). The light source features 340 degree adjustability, making the pendant ideal for accent lighting of objects and surfaces. Body in extruded aluminium with an opal white polycarbonate diffuser. Available in white finish in 2700K or 3000K.