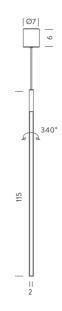

## Linescapes Vertical Pendant

by Nemo Studio

The Linescapes family from NEMO feature efficient light fittings with a highly versatile luminous output and elegant linear design. The Linescapes Vertical Pendant emits a diffused illumination within a space via the inbuilt dimmable LED (12W, 475lm). The light source features 340 degree adjustability, making the pendant ideal for accent lighting of objects and surfaces. Body in extruded aluminium with an opal white polycarbonate diffuser. Available in white finish in 2700K or 3000K.

## **Product Dimensions**

| Materials | Extruded aluminium, polycarbonate diffuser |
|-----------|--------------------------------------------|
| Output    | 475lm                                      |
| IP Rating | IP20                                       |

| Source  | 12W LED |
|---------|---------|
| CRI     | 85      |
| Dimming | 1-10v   |

| Colour Temp | 3000K               |
|-------------|---------------------|
| Emission    | diffused orientable |