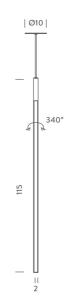

## Linescapes Vertical Pendant

by Nemo Studio

The Linescapes family from NEMO feature efficient light fittings with a highly versatile luminous output and elegant linear design. The Linescapes Vertical Pendant emits a diffused illumination within a space via the inbuilt dimmable LED (12W, 475lm). The light source features 340 degree adjustability, making the pendant ideal for accent lighting of objects and surfaces. Body in extruded aluminium with an opal white polycarbonate diffuser. Available in white finish in 2700K or 3000K.

## **Product Dimensions**

| Materials | Extruded aluminium, polycarbonate diffuser |
|-----------|--------------------------------------------|
| Output    | 1125lm                                     |
| IP Rating | IP20                                       |