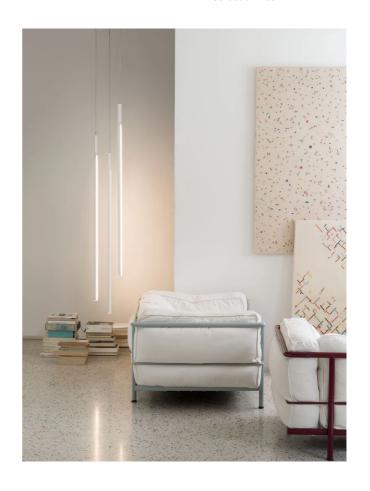

## Linescapes Vertical Pendant

by Nemo Studio

The Linescapes family from NEMO feature efficient light fittings with a highly versatile luminous output and elegant linear design. The Linescapes Vertical Pendant emits a diffused illumination within a space via the inbuilt dimmable LED (12W, 475lm). The light source features 340 degree adjustability, making the pendant ideal for accent lighting of objects and surfaces. Body in extruded aluminium with an opal white polycarbonate diffuser. Available in white finish in 2700K or 3000K.