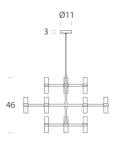

## **Product Dimensions**

cable length 2.5m

| Weight   | 5.1kg    | Materials | Aluminium |
|----------|----------|-----------|-----------|
| Emission | diffused | IP Rating | IP20      |

| Source  | 12 x G9 25W (Max)  |
|---------|--------------------|
| Dimming | Dependent on globe |