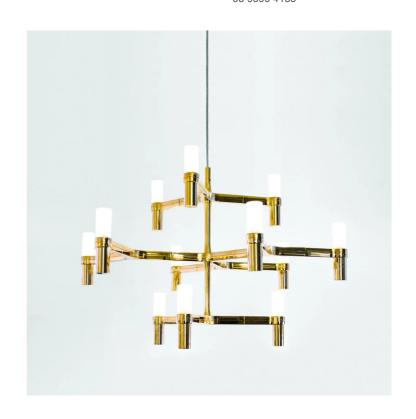

## **Crown Minor Chandelier**

by Jehs + Laub

Crown by JEHS + LAUB for NEMO is a collection of chandeliers and wall lights with a modular structure for feature lighting applications. Crown Minor Chandelier is made with die-casted aluminium with sandblasted glass diffusers. Available in a variety of hand polished glossy or plated finishes.

| Designer | Jehs + Laub          |
|----------|----------------------|
| Supplier | Nemo                 |
| Country  | Italy                |
| SKU      | NE S/CROWN/MINOR/BPL |
| Finish   | Black Plated         |