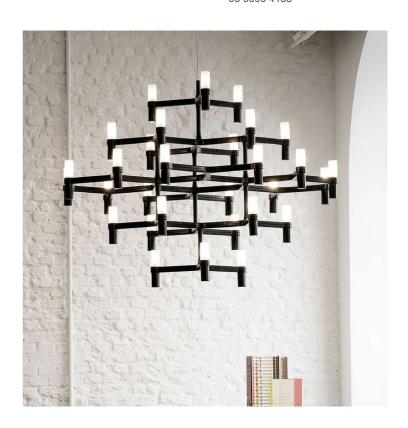

## Crown Major Chandelier

by Jehs + Laub

Crown by JEHS + LAUB for NEMO is a collection of chandeliers and wall lights with a modular structure for feature lighting applications. Crown Major Chandelier is made with die-casted aluminium with sandblasted glass diffusers.

Available in a variety of hand polished glossy or plated finishes

| Designer | Jehs + Laub         |
|----------|---------------------|
| Supplier | Nemo                |
| Country  | Italy               |
| SKU      | NE S/CROWN/MAJOR/GP |
| Finish   | Gold Plated         |