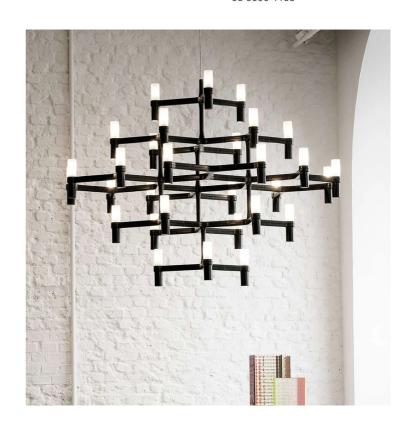

## Crown Major Chandelier

by Jehs + Laub

Crown by JEHS + LAUB for NEMO is a collection of chandeliers and wall lights with a modular structure for feature lighting applications. Crown Major Chandelier is made with die-casted aluminium with sandblasted glass diffusers.

Available in a variety of hand polished glossy or plated finishes

| Designer | Jehs + Laub         |
|----------|---------------------|
| Supplier | Nemo                |
| Country  | Italy               |
| SKU      | NE S/CROWN/MAJOR/BK |
| Finish   | Black               |