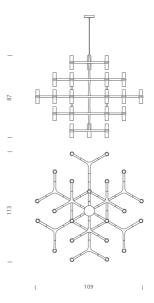

## **Product Dimensions**

| Weight   | 14kg     | Materials | Aluminium |
|----------|----------|-----------|-----------|
| Emission | diffused | IP Rating | IP20      |

| Source  | 30 x G9 25W (Max)  |
|---------|--------------------|
| Dimming | Dependent on globe |