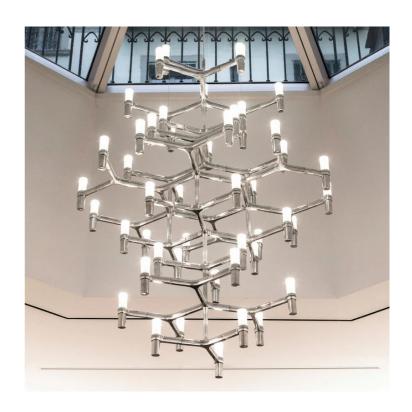

## Crown Summa Chandelier

by Jehs + Laub

Crown by JEHS + LAUB for NEMO is a collection of chandeliers and wall lights with a modular structure for feature lighting applications. Crown Summa chandelier pendant is made with die-casted aluminium with sandblasted glass diffusers. Available in a variety of hand polished glossy or plated finishes.

| Designer | Jehs + Laub         |  |  |
|----------|---------------------|--|--|
| Supplier | Nemo                |  |  |
| Country  | Italy               |  |  |
| SKU      | NE S/CROWN/SUMMA/GD |  |  |
| Finish   | Gold                |  |  |