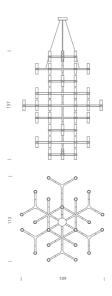

## Product Dimensions

| Weight   | 24.2kg   | Materials | Aluminium | Source  | 48 x G9 25W (Max)  |
|----------|----------|-----------|-----------|---------|--------------------|
| Emission | diffused | IP Rating | IP20      | Dimming | Dependent on globe |